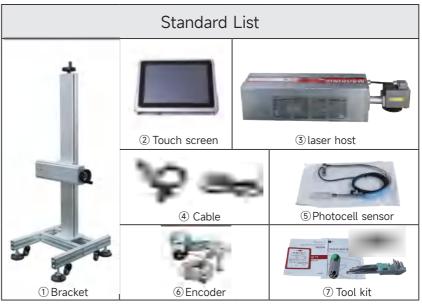

Draw, Graph, Barcode, OR Code, etc. Barcode:CODE39,CODE128,CODE126,UPC-A.UPC-E,EAN-13.EAN-8.                                                                                              |       |                         |
| Marking Materials      | Bamboo, Wood, Paper, Carton, ABS, PVC, Acrylic, Leather, Glass, Rubber, Epoxy resin, Architectural ceramics, etc.                                                                                              |       |                         |
| Industrial Application | Pharmaceutical packaging, Food packaging, Beverage packaging, Plastics, Textiles, Leather, Wood, Handicrafts, Communications, Watches, Glasses, Printing, Electronic components industry and other industries. |       |                         |

## **Dimension & Accessories**