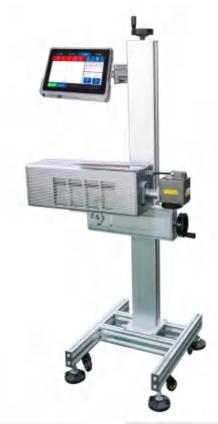

## MC Series

CO2 Laser Marking Machine (30W/40W/60W)

- 1 Support serial port to add alarm light, ESTOP etc.
- 2 Supports to connect vision systems on production line.
- 3 Through ethernet to transfer variable data and realize computer remote operation.
- Faster speed and wider printing range.

## **Dimension & Accessories**