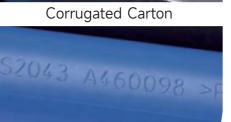

Pet Bottle

**Pipes** Leather Plastic Bags

## **Parameters**

| Model                  | MC30                                                                                                                                                                                                           | MC40  | MC60                    |
|------------------------|----------------------------------------------------------------------------------------------------------------------------------------------------------------------------------------------------------------|-------|-------------------------|
| Laser                  | CO2 laser source                                                                                                                                                                                               |       |                         |
| Watt                   | ≥ 38w                                                                                                                                                                                                          | ≥ 43w | ≥ 70w                   |
| Wavelength             | Standard:10.6µm; Optional:10.2 or 9.3µm(Customization accepted)                                                                                                                                                |       |                         |
| Marking Speed          | ≤ 12000mm/s (High-speed galvanometers available)                                                                                                                                                               |       |                         |
| Focus Lens             | Focal length:145mm                                                                                                                                                                                             |       |                         |
| Cooling System         | 30/40w Air-cooled; 60w Water-cooled                                                                                                                                                                            |       |                         |
| Power Supply           | 110V/220V,50                                                                                                                                                                                                   | 750w  | 110V/220V,50/60HZ 1500w |
| Environment            | Outside temperature0-45°C ; Humidity ≤ 95% ; Non-condensing; No vibration                                                                                                                                      |       |                         |
| Operation System       | Linux                                                                                                                                                                                                          |       |                         |
| Main Control           | Touch screen control                                                                                                                                                                                           |       |                         |
| Marking Size           | 110*110mm(Optional:110~300mm)                                                                                                                                                                                  |       |                         |
| Language               | Arabic, German, Greek, English, Spanish,Persian, French, Italian, Japanese, Korean, Portuguese, Russian, Thai, Turkish, Vietnamese, Chinese Simplified, Chinese Traditional, etc.(Supprot customization)       |       |                         |
| Support                | Contents:Text, Date, Draw, Graph, Barcode, OR Code, etc. Barcode:CODE39,CODE128,CODE126,UPC-A.UPC-E,EAN-13.EAN-8.                                                                                              |       |                         |
| Marking Materials      | Bamboo, Wood, Paper, Carton, ABS, PVC, Acrylic, Leather, Glass, Rubber, Epoxy resin, Architectural ceramics, etc.                                                                                              |       |                         |
| Industrial Application | Pharmaceutical packaging, Food packaging, Beverage packaging, Plastics, Textiles, Leather, Wood, Handicrafts, Communications, Watches, Glasses, Printing, Electronic components industry and other industries. |       |                         |