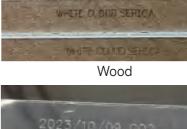

## **Parameters**

| Model                  | MC30                                                                                                                                                                                                           | MC40  | MC60                    |
|------------------------|----------------------------------------------------------------------------------------------------------------------------------------------------------------------------------------------------------------|-------|-------------------------|
| Laser                  | CO2 laser source                                                                                                                                                                                               |       |                         |
| Watt                   | ≥ 38w                                                                                                                                                                                                          | ≥ 43w | ≥ 70w                   |
| Wavelength             | Standard:10.6µm; Optional:10.2 or 9.3µm(Customization accepted)                                                                                                                                                |       |                         |
| Marking Speed          | ≤ 12000mm/s (High-speed galvanometers available)                                                                                                                                                               |       |                         |
| Focus Lens             | Focal length:145mm                                                                                                                                                                                             |       |                         |
| Cooling System         | 30/40w Air-cooled; 60w Water-cooled                                                                                                                                                                            |       |                         |
| Power Supply           | 110V/220V,50                                                                                                                                                                                                   | 750w  | 110V/220V,50/60HZ 1500w |
| Environment            | Outside temperature0-45°C ; Humidity ≤ 95% ; Non-condensing; No vibration                                                                                                                                      |       |                         |
| Operation System       | Linux                                                                                                                                                                                                          |       |                         |
| Main Control           | Touch screen control                                                                                                                                                                                           |       |                         |
| Marking Size           | 110*110mm(Optional:110~300mm)                                                                                                                                                                                  |       |                         |
| Language               | Arabic, German, Greek, English, Spanish,Persian, French, Italian, Japanese, Korean, Portuguese, Russian, Thai, Turkish, Vietnamese, Chinese Simplified, Chinese Traditional, etc.(Supprot customization)       |       |                         |
| Support                | Contents:Text, Date, Draw, Graph, Barcode, OR Code, etc. Barcode:CODE39,CODE128,CODE126,UPC-A.UPC-E,EAN-13.EAN-8.                                                                                              |       |                         |
| Marking Materials      | Bamboo, Wood, Paper, Carton, ABS, PVC, Acrylic, Leather, Glass, Rubber, Epoxy resin, Architectural ceramics, etc.                                                                                              |       |                         |
| Industrial Application | Pharmaceutical packaging, Food packaging, Beverage packaging, Plastics, Textiles, Leather, Wood, Handicrafts, Communications, Watches, Glasses, Printing, Electronic components industry and other industries. |       |                         |