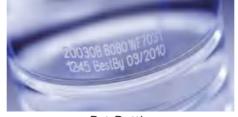

Pet Bottle

**Pipes** Leather Plastic Bags

## **Parameters**

| Model                  | MC30                                                                                                                                                                                                           | MC40  | MC60                    |
|------------------------|----------------------------------------------------------------------------------------------------------------------------------------------------------------------------------------------------------------|-------|-------------------------|
| Laser                  | CO2 laser source                                                                                                                                                                                               |       |                         |
| Watt                   | ≥ 38w                                                                                                                                                                                                          | ≥ 43w | ≥ 70w                   |
| Wavelength             | Standard:10.6µm; Optional:10.2 or 9.3µm(Customization accepted)                                                                                                                                                |       |                         |
| Marking Speed          | ≤ 12000mm/s (High-speed galvanometers available)                                                                                                                                                               |       |                         |
| Focus Lens             | Focal length:145mm                                                                                                                                                                                             |       |                         |
| Cooling System         | 30/40w Air-cooled; 60w Water-cooled                                                                                                                                                                            |       |                         |
| Power Supply           | 110V/220V,50                                                                                                                                                                                                   | 750w  | 110V/220V,50/60HZ 1500w |
| Environment            | Outside temperature0-45°C ; Humidity ≤ 95% ; Non-condensing; No vibration                                                                                                                                      |       |                         |
| Operation System       | Linux                                                                                                                                                                                                          |       |                         |
| Main Control           | Touch screen control                                                                                                                                                                                           |       |                         |
| Marking Size           | 110*110mm(Optional:110~300mm)                                                                                                                                                                                  |       |                         |
| Language               | Arabic, German, Greek, English, Spanish,Persian, French, Italian, Japanese, Korean, Portuguese, Russian, Thai, Turkish, Vietnamese, Chinese Simplified, Chinese Traditional, etc.(Supprot customization)       |       |                         |
| Support                | Contents:Text, Date, Draw, Graph, Barcode, OR Code, etc. Barcode:CODE39,CODE128,CODE126,UPC-A.UPC-E,EAN-13.EAN-8.                                                                                              |       |                         |
| Marking Materials      | Bamboo, Wood, Paper, Carton, ABS, PVC, Acrylic, Leather, Glass, Rubber, Epoxy resin, Architectural ceramics, etc.                                                                                              |       |                         |
| Industrial Application | Pharmaceutical packaging, Food packaging, Beverage packaging, Plastics, Textiles, Leather, Wood, Handicrafts, Communications, Watches, Glasses, Printing, Electronic components industry and other industries. |       |                         |