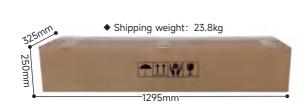

ate, Draw, Graph, Barcode, OR Code, etc. Barcode:CODE39,CODE128,CODE126,UPC-A.UPC-E,EAN-13.EAN-8.                                                                                              |       |                         |
| Marking Materials      | Bamboo, Wood, Paper, Carton, ABS, PVC, Acrylic, Leather, Glass, Rubber, Epoxy resin, Architectural ceramics, etc.                                                                                              |       |                         |
| Industrial Application | Pharmaceutical packaging, Food packaging, Beverage packaging, Plastics, Textiles, Leather, Wood, Handicrafts, Communications, Watches, Glasses, Printing, Electronic components industry and other industries. |       |                         |

## **Dimension & Accessories**