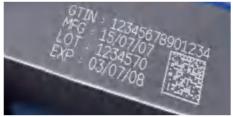

## **Parameters**

| Model                  | MC30                                                                                                                                                                                                           | MC40  | MC60                    |
|------------------------|----------------------------------------------------------------------------------------------------------------------------------------------------------------------------------------------------------------|-------|-------------------------|
| Laser                  | CO2 laser source                                                                                                                                                                                               |       |                         |
| Watt                   | ≥ 38w                                                                                                                                                                                                          | ≥ 43w | ≥ 70w                   |
| Wavelength             | Standard:10.6µm; Optional:10.2 or 9.3µm(Customization accepted)                                                                                                                                                |       |                         |
| Marking Speed          | ≤ 12000mm/s (High-speed galvanometers available)                                                                                                                                                               |       |                         |
| Focus Lens             | Focal length:145mm                                                                                                                                                                                             |       |                         |
| Cooling System         | 30/40w Air-cooled; 60w Water-cooled                                                                                                                                                                            |       |                         |
| Power Supply           | 110V/220V,50                                                                                                                                                                                                   | 750w  | 110V/220V,50/60HZ 1500w |
| Environment            | Outside temperature0-45°C ; Humidity ≤ 95% ; Non-condensing; No vibration                                                                                                                                      |       |                         |
| Operation System       | Linux                                                                                                                                                                                                          |       |                         |
| Main Control           | Touch screen control                                                                                                                                                                                           |       |                         |
| Marking Size           | 110*110mm(Optional:110~300mm)                                                                                                                                                                                  |       |                         |
| Language               | Arabic, German, Greek, English, Spanish,Persian, French, Italian, Japanese, Korean, Portuguese, Russian, Thai, Turkish, Vietnamese, Chinese Simplified, Chinese Traditional, etc.(Supprot customization)       |       |                         |
| Support                | Contents:Text, Date, Draw, Graph, Barcode, OR Code, etc. Barcode:CODE39,CODE128,CODE126,UPC-A.UPC-E,EAN-13.EAN-8.                                                                                              |       |                         |
| Marking Materials      | Bamboo, Wood, Paper, Carton, ABS, PVC, Acrylic, Leather, Glass, Rubber, Epoxy resin, Architectural ceramics, etc.                                                                                              |       |                         |
| Industrial Application | Pharmaceutical packaging, Food packaging, Beverage packaging, Plastics, Textiles, Leather, Wood, Handicrafts, Communications, Watches, Glasses, Printing, Electronic components industry and other industries. |       |                         |