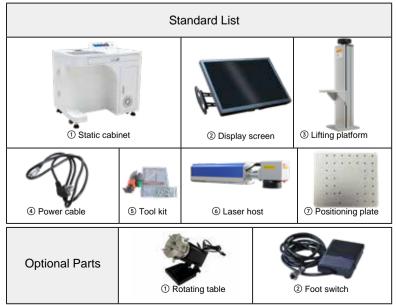

|
| Printing Content     | Content: text, date, logo, graphic, barcode, OR code, etc. Barcode: CODE39, CODE128, CODE126, UPC-A.UPC-E, EAN-13.EAN-8                                                                                             |       |       |
| Suitable Material    | Stainless steel, iron, copper, aluminum, titanium, silver, ABS, PVC, PE, rubber, wood, leather, etc.                                                                                                                |       |       |
| Applications         | Building materials industry, cosmetics industry, hardware industry, auto parts indust ry, electrical appliance industry, jewelry DIY, personalized gift customization, etc.                                         |       |       |

## Dimension & Accessories