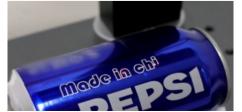

Wuhan Xiantong Technology Co., Ltd.

## MFS Series

Static Fiber Laser Marking



- 100,000 hours
- ② Air-cooled laser source requires virtually no maintenance
- 3 No wearing parts, minimizing downtime
- Permanent coding helps ensure product traceability and prevents tampering



Metal pipe



Wood



Metal part



Aluminum can



Ceramic cup



Plastic tag

## **Parameters**

| Model                | MFS20                                                                                                                                                                                                               | MFS30 | MFS50 |
|----------------------|---------------------------------------------------------------------------------------------------------------------------------------------------------------------------------------------------------------------|-------|-------|
| Laser Source         | Fiber laser