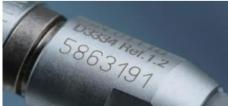

Wuhan Xiantong Technology Co., Ltd.

## MFS Series

Static Fiber Laser Marking



- 100,000 hours
- ② Air-cooled laser source requires virtually no maintenance
- 3 No wearing parts, minimizing downtime
- Permanent coding helps ensure product traceability and prevents tampering



Metal pipe



Wood



Metal part



Aluminum can



Ceramic cup



Plastic tag

## **Parameters**

| Model                | MFS20                                                                                                                                                                                                               | MFS30 | MFS50 |
|----------------------|---------------------------------------------------------------------------------------------------------------------------------------------------------------------------------------------------------------------|-------|-------|
| Laser Source         | Fiber laser