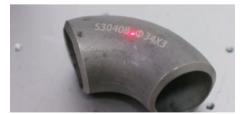

Wuhan Xiantong Technology Co., Ltd.

## MFS Series

Static Fiber Laser Marking



- 100,000 hours
- ② Air-cooled laser source requires virtually no maintenance
- 3 No wearing parts, minimizing downtime
- Permanent coding helps ensure product traceability and prevents tampering



Metal pipe



Wood



Metal part



Aluminum can



Ceramic cup



Plastic tag

## **Parameters**

| Model                | MFS20                                                                                                                                                                                                               | MFS30 | MFS50 |
|----------------------|---------------------------------------------------------------------------------------------------------------------------------------------------------------------------------------------------------------------|-------|-------|
| Laser Source         | Fiber laser