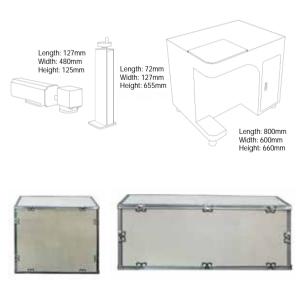

|
| Printing Content     | Content: text, date, logo, graphic, barcode, OR code, etc. Barcode: CODE39, CODE128, CODE126, UPC-A.UPC-E, EAN-13.EAN-8                                                                                             |       |       |
| Suitable Material    | Stainless steel, iron, copper, aluminum, titanium, silver, ABS, PVC, PE, rubber, wood, leather, etc.                                                                                                                |       |       |
| Applications         | Building materials industry, cosmetics industry, hardware industry, auto parts indust ry, electrical appliance industry, jewelry DIY, personalized gift customization, etc.                                         |       |       |

## Dimension & Accessories