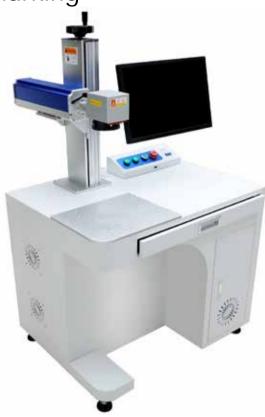

Wuhan Xiantong Technology Co., Ltd.

## MFS Series

Static Fiber Laser Marking



- 100,000 hours
- ② Air-cooled laser source requires virtually no maintenance
- 3 No wearing parts, minimizing downtime
- Permanent coding helps ensure product traceability and prevents tampering



Metal pipe



Wood



Metal part



Aluminum can



Ceramic cup



Plastic tag

## **Parameters**

| Model                | MFS20                                                                                                                                                                                                               | MFS30 | MFS50 |
|----------------------|---------------------------------------------------------------------------------------------------------------------------------------------------------------------------------------------------------------------|-------