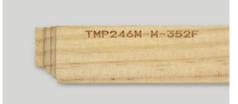

## MFS Series

Static Fiber Laser Marking

- 100,000 hours
- ② Air-cooled laser source requires virtually no maintenance
- 3 No wearing parts, minimizing downtime
- Permanent coding helps ensure product traceability and prevents tampering

Metal pipe

Wood

Metal part

Aluminum can

Ceramic cup

Plastic tag