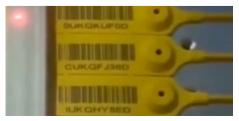

## MFS Series

Static Fiber Laser Marking

- 100,000 hours
- ② Air-cooled laser source requires virtually no maintenance
- 3 No wearing parts, minimizing downtime
- Permanent coding helps ensure product traceability and prevents tampering