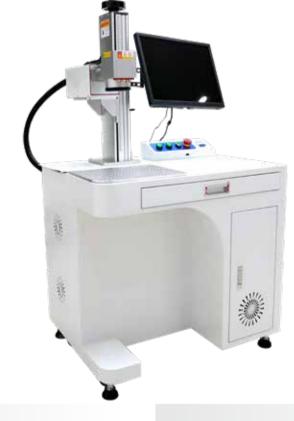

Wuhan Xiantong Technology Co., Ltd.

Web: www.meenjet.net

Email: info@meenjet.net

## **MUS Series**

## Static UV Laser Marking



 Standard red light positioning and focusing, simple and fast operation
0.01mm laser light creates high-precision

engraving, highly visible

- 3 Stable self-developed marking software, no hassles
- A No heat burning, no damage to the substrate



Multicolour plastic film



Camera lens

## Parameters

| Model                | MUS5                                                                                                                                                                                                                      | MUS10 |
|----------------------|-------------------------------------------------------------------------------------------------------------------------------------------------------------------------------------------------------------------------