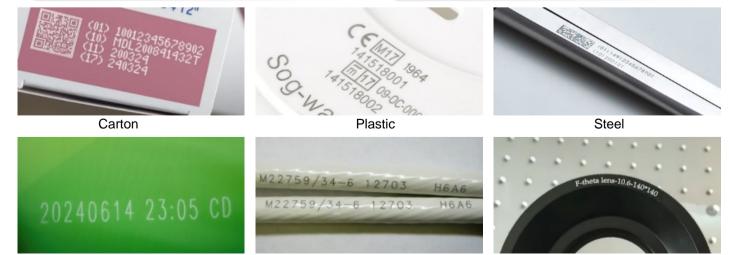

## Parameters

| Model                | MUS5                                                                                                                                                                                                                      | MUS10 |
|----------------------|---------------------------------------------------------------------------------------------------------------------------------------------------------------------------------------------------------------------------|-------|
| Laser Source         | UVLaser                                                                                                                                                                                                                   |       |
| Power                | ≥ 5.5w                                                                                                                                                                                                                    | ≥ 11w |
| Wavelength           | 355nm                                                                                                                                                                                                                     |       |
| Marking Speed        | ≤ 12000mm/s                                                                                                                                                                                                               |       |
| Focus Indicator      | Dual red light focusing                                                                                                                                                                                                   |       |
| Cooling System       | Water-cooling                                                                                                                                                                                                             |       |
| Power Supply         | 110V/220V, 50/60HZ 1200W                                                                                                                                                                                                  |       |
| Operating Evironment | Temperature: 0-45°C ; Humidity: <95%, non-condensing                                                                                                                                                                      |       |
| Operating System     | Windows                                                                                                                                                                                                                   |       |
| Controller           | PC                                                                                                                                                                                                                        |       |
| Marking Range        | 110*110mm (Optional: 110~300mm)                                                                                                                                                                                           |       |
| Language             | Arabic, German, Greek, English, Spanish, Persian, French, Italian, Japanese, Korean,<br>Portuguese, Russian, Thai, Turkish, Vietnamese, Simplified Chinese, Traditional<br>Chinese, etc. (support language customization) |       |
| Printing Content     | Content: text, date, logo, graphic, barcode, OR code, etc.<br>Barcode: CODE39, CODE128, CODE126, UPC-A.UPC-E, EAN-13.EAN-8                                                                                                |       |
| Suitable Material    | Carton, ABS, PVC, acrylic, HDPE, glass, rubber, silicon, resin, ceramic, etc.                                                                                                                                             |       |
| Applications         | Pharmaceutical packaging, food packaging, beverage packaging, plastic manufacturing, textiles, handicrafts, electronic components and other industries.                                                                   |       |