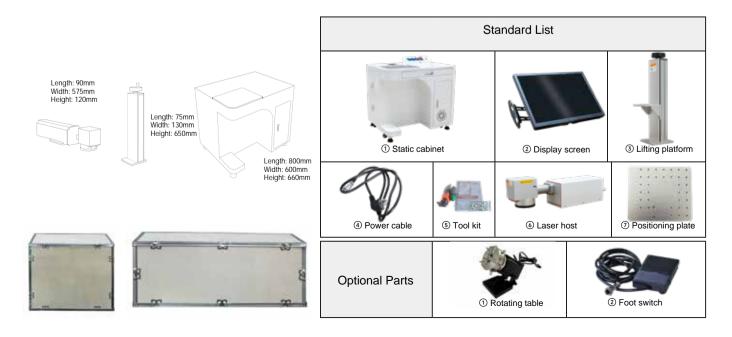

|
| Printing Content     | Content: text, date, logo, graphic, barcode, OR code, etc.<br>Barcode: CODE39, CODE128, CODE126, UPC-A.UPC-E, EAN-13.EAN-8                                                                                                |       |
| Suitable Material    | Carton, ABS, PVC, acrylic, HDPE, glass, rubber, silicon, resin, ceramic, etc.                                                                                                                                             |       |
| Applications         | Pharmaceutical packaging, food packaging, beverage packaging, plastic manufacturing, textiles, handicrafts, electronic components and other industries.                                                                   |       |

## **Dimension & Accessories**