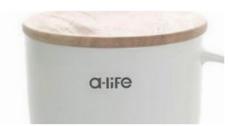

Plastic

Rubber

Ceramic

**Automatic Parts** 

Glass

**PVC Pipes** 

## **Parameters**

| Model                  | MUF5                                                                                                                                                                                                           | MUF10 |
|------------------------|----------------------------------------------------------------------------------------------------------------------------------------------------------------------------------------------------------------|-------|
| Laser                  | UV laser source                                                                                                                                                                                                |       |
| Watt                   | ≥ 5.5w                                                                                                                                                                                                         | ≥ 11w |
| Wavelength             | 355nm                                                                                                                                                                                                          |       |
| Marking Speed          | ≤ 12000mm/s                                                                                                                                                                                                    |       |
| Positioning System     | Dual red light focusing indicator                                                                                                                                                                              |       |
| Cooling System         | Water-cooled                                                                                                                                                                                                   |       |
| Power Supply           | 110V/220V, 50/60HZ 1200W                                                                                                                                                                                       |       |
| Environment            | External temperature: 0-45°C; Humidity<95; Non-condensing                                                                                                                                                      |       |
| Operation System       | Linux                                                                                                                                                                                                          |       |
| Main Control           | Touch screen control                                                                                                                                                                                           |       |
| Marking Size           | 110*110mm(Optional:110~300mm)                                                                                                                                                                                  |       |
| Language               | Arabic, German, Greek, English, Spanish,Persian, French, Italian, Japanese, Korean, Portuguese, Russian, Thai, Turkish, Vietnamese, Chinese Simplified, Chinese Traditional, etc.(Supprot customization)       |       |
| Support                | Contents:Text, Date, Logo, Graph, Barcode, OR Code, etc. Barcode:CODE39, CODE128, CODE126, UPC-A, UPC-E, EAN-13, EAN-8                                                                                         |       |
| Marking Materials      | Carton, ABS, PVC, Acrylic, HDPE, Glass, Rubber, Silicon, Epoxy resin, Architectural ceramics, etc.                                                                                                             |       |
| Industrial Application | Pharmaceutical packaging, Food packaging, Beverage packaging, Plastics, Textiles, Leather, Wood, Handicrafts, Communications, Watches, Glasses, Printing, Electronic components industry and other industries. |       |