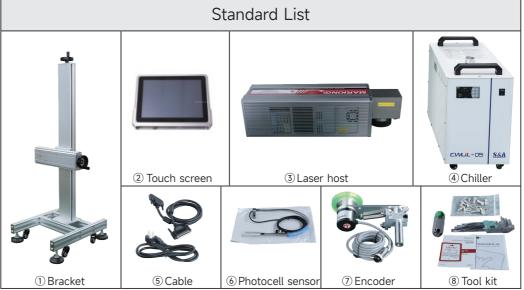

t customization)       |       |
| Support                | Contents:Text, Date, Logo, Graph, Barcode, OR Code, etc. Barcode:CODE39, CODE128, CODE126, UPC-A, UPC-E, EAN-13, EAN-8                                                                                         |       |
| Marking Materials      | Carton, ABS, PVC, Acrylic, HDPE, Glass, Rubber, Silicon, Epoxy resin, Architectural ceramics, etc.                                                                                                             |       |
| Industrial Application | Pharmaceutical packaging, Food packaging, Beverage packaging, Plastics, Textiles, Leather, Wood, Handicrafts, Communications, Watches, Glasses, Printing, Electronic components industry and other industries. |       |

## **Dimension & Accessories**