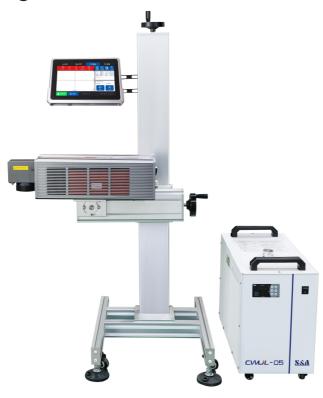

Wuhan Xiantong Technology Co., Ltd.

Web: www.meenjet.net Email: info@meenjet.net

## **MUF Series**

UV Laser Marking Machine (5W/10W)



- 1 Support serial port to add alarm light, ESTOP, etc.
- 2 Exquisite marking, permanent markings on materials with minimal heat damage, ideal for sensitive materials like electronics or plastics.
- **3** Through Ethernet to transfer variable data and realize computer remote operation.
- Supports to connect vision systems on production line.



Plastic



Rubber



Ceramic



**Automatic Parts** 



Glass



**PVC Pipes** 

## **Parameters**

| Model                  | MUF5                                                                                                                                                                                                           | MUF10 |
|------------------------|---------------------------------------------------------------------------------