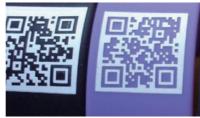

## **Parameters**

| Model                  | MUF5                                                                                                                                                                                                           | MUF10 |
|------------------------|----------------------------------------------------------------------------------------------------------------------------------------------------------------------------------------------------------------|-------|
| Laser                  | UV laser source                                                                                                                                                                                                |       |
| Watt                   | ≥ 5.5w                                                                                                                                                                                                         | ≥ 11w |
| Wavelength             | 355nm                                                                                                                                                                                                          |       |
| Marking Speed          | ≤ 12000mm/s                                                                                                                                                                                                    |       |
| Positioning System     | Dual red light focusing indicator                                                                                                                                                                              |       |
| Cooling System         | Water-cooled                                                                                                                                                                                                   |       |
| Power Supply           | 110V/220V, 50/60HZ 1200W                                                                                                                                                                                       |       |
| Environment            | External temperature: 0-45°C; Humidity<95; Non-condensing                                                                                                                                                      |       |
| Operation System       | Linux                                                                                                                                                                                                          |       |
| Main Control           | Touch screen control                                                                                                                                                                                           |       |
| Marking Size           | 110*110mm(Optional:110~300mm)                                                                                                                                                                                  |       |
| Language               | Arabic, German, Greek, English, Spanish,Persian, French, Italian, Japanese, Korean, Portuguese, Russian, Thai, Turkish, Vietnamese, Chinese Simplified, Chinese Traditional, etc.(Supprot customization)       |       |
| Support                | Contents:Text, Date, Logo, Graph, Barcode, OR Code, etc. Barcode:CODE39, CODE128, CODE126, UPC-A, UPC-E, EAN-13, EAN-8                                                                                         |       |
| Marking Materials      | Carton, ABS, PVC, Acrylic, HDPE, Glass, Rubber, Silicon, Epoxy resin, Architectural ceramics, etc.                                                                                                             |       |
| Industrial Application | Pharmaceutical packaging, Food packaging, Beverage packaging, Plastics, Textiles, Leather, Wood, Handicrafts, Communications, Watches, Glasses, Printing, Electronic components industry and other industries. |       |