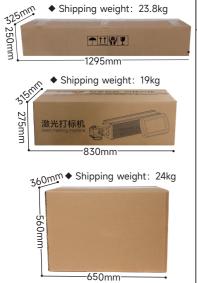

rot customization)       |       |
| Support                | Contents:Text, Date, Logo, Graph, Barcode, OR Code, etc. Barcode:CODE39, CODE128, CODE126, UPC-A, UPC-E, EAN-13, EAN-8                                                                                         |       |
| Marking Materials      | Carton, ABS, PVC, Acrylic, HDPE, Glass, Rubber, Silicon, Epoxy resin, Architectural ceramics, etc.                                                                                                             |       |
| Industrial Application | Pharmaceutical packaging, Food packaging, Beverage packaging, Plastics, Textiles, Leather, Wood, Handicrafts, Communications, Watches, Glasses, Printing, Electronic components industry and other industries. |       |

## **Dimension & Accessories**