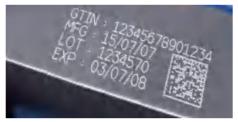

## **Parameters**

| Model                  | MCF30                                                                                                                                                                                                          | MCF40 | MCF60                   |
|------------------------|----------------------------------------------------------------------------------------------------------------------------------------------------------------------------------------------------------------|-------|-------------------------|
| Laser                  | CO2 laser source                                                                                                                                                                                               |       |                         |
| Watt                   | ≥ 38w                                                                                                                                                                                                          | ≥ 43w | ≥ 70w                   |
| Wavelength             | Standard:10.6µm; Optional:10.2 or 9.3µm(Customization accepted)                                                                                                                                                |       |                         |
| Marking Speed          | ≤ 12000mm/s (High-speed galvanometers available)                                                                                                                                                               |       |                         |
| Focus Lens             | Focal length:145mm                                                                                                                                                                                             |       |                         |
| Cooling System         | 30/40w Air-cooled; 60w Water-cooled                                                                                                                                                                            |       |                         |
| Power Supply           | 110V/220V,50/60HZ 750w                                                                                                                                                                                         |       | 110V/220V,50/60HZ 1500w |
| Environment            | Outside temperature0-45°C ; Humidity ≤ 95% ; Non-condensing; No vibration                                                                                                                                      |       |                         |
| Operation System       | Linux                                                                                                                                                                                                          |       |                         |
| Main Control           | Touch screen control                                                                                                                                                                                           |       |                         |
| Marking Size           | 110*110mm(Optional:110~300mm)                                                                                                                                                                                  |       |                         |
| Language               | Arabic, German, Greek, English, Spanish,Persian, French, Italian, Japanese, Korean, Portuguese, Russian, Thai, Turkish, Vietnamese, Chinese Simplified, Chinese Traditional, etc.(Supprot customization)       |       |                         |
| Support                | Contents:Text, Date, Draw, Graph, Barcode, OR Code, etc. Barcode:CODE39,CODE128,CODE126,UPC-A.UPC-E,EAN-13.EAN-8.                                                                                              |       |                         |
| Marking Materials      | Bamboo, Wood, Paper, Carton, ABS, PVC, Acrylic, Leather, Glass, Rubber, Epoxy resin, Architectural ceramics, etc.                                                                                              |       |                         |
| Industrial Application | Pharmaceutical packaging, Food packaging, Beverage packaging, Plastics, Textiles, Leather, Wood, Handicrafts, Communications, Watches, Glasses, Printing, Electronic components industry and other industries. |       |                         |