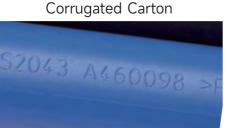

Wuhan Xiantong Technology Co., Ltd.

Email: info@meenjet.net Web: www.meenjet.net

## **MCF Series**

CO2 Laser Marking Machine (30W/40W/60W)



- 1 Support serial port to add alarm light, ESTOP etc.
- 2 Supports to connect vision systems on production line.
- 3 Through ethernet to transfer variable data and realize computer remote operation.
- Faster speed and wider printing range.









Pet Bottle





**Pipes** Leather Plastic Bags

## **Parameters**

| Model                  | MCF30                                                                                                                                                                                                          | MCF40 | MCF60                   |
|------------------------|----------------------------------------------------------------------------------------------------------------------------------------------------------------------------------------------------------------|-------|-------------------------|
| Laser                  | CO2 laser source