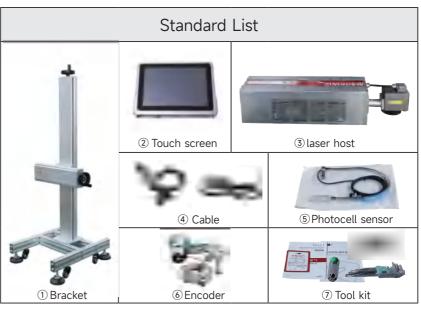

Draw, Graph, Barcode, OR Code, etc. Barcode:CODE39,CODE128,CODE126,UPC-A.UPC-E,EAN-13.EAN-8.                                                                                              |       |                         |
| Marking Materials      | Bamboo, Wood, Paper, Carton, ABS, PVC, Acrylic, Leather, Glass, Rubber, Epoxy resin, Architectural ceramics, etc.                                                                                              |       |                         |
| Industrial Application | Pharmaceutical packaging, Food packaging, Beverage packaging, Plastics, Textiles, Leather, Wood, Handicrafts, Communications, Watches, Glasses, Printing, Electronic components industry and other industries. |       |                         |

## **Dimension & Accessories**