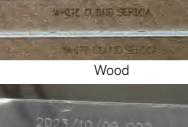

Wuhan Xiantong Technology Co., Ltd.

Email: info@meenjet.net Web: www.meenjet.net

## **MCF Series**

CO2 Laser Marking Machine (30W/40W/60W)



- 1 Support serial port to add alarm light, ESTOP etc.
- 2 Supports to connect vision systems on production line.
- 3 Through ethernet to transfer variable data and realize computer remote operation.
- Faster speed and wider printing range.









Pet Bottle





**Pipes** Leather Plastic Bags

## **Parameters**

| Model                  | MCF30                                                                                                                                                                                                          | MCF40 | MCF60                   |
|------------------------|----------------------------------------------------------------------------------------------------------------------------------------------------------------------------------------------------------------|-------|-------------------------|
| Laser                  | CO2 laser source