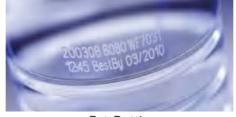

Wuhan Xiantong Technology Co., Ltd.

Email: info@meenjet.net Web: www.meenjet.net

## **MCF Series**

CO2 Laser Marking Machine (30W/40W/60W)



- 1 Support serial port to add alarm light, ESTOP etc.
- 2 Supports to connect vision systems on production line.
- 3 Through ethernet to transfer variable data and realize computer remote operation.
- Faster speed and wider printing range.









Pet Bottle





**Pipes** Leather Plastic Bags

## **Parameters**

| Model                  | MCF30                                                                                                                                                                                                          | MCF40 | MCF60                   |
|------------------------|----------------------------------------------------------------------------------------------------------------------------------------------------------------------------------------------------------------|-------|-------------------------|
| Laser                  | CO2 laser source