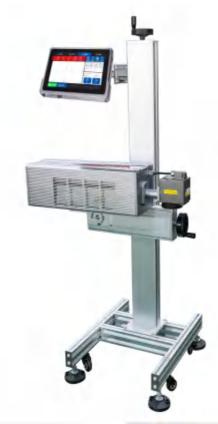

## **MCF Series**

CO2 Laser Marking Machine (30W/40W/60W)

- 1 Support serial port to add alarm light, ESTOP etc.
- 2 Supports to connect vision systems on production line.
- 3 Through ethernet to transfer variable data and realize computer remote operation.
- Faster speed and wider printing range.

## **Dimension & Accessories**